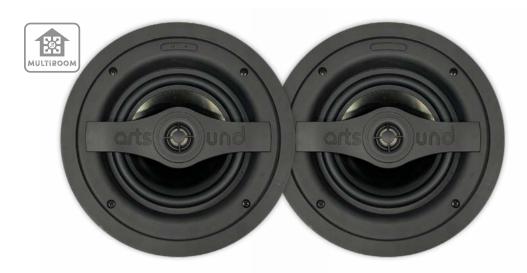

## **SMART IN SET**

SMART IN SET comes with 1 active and 1 passive speaker.

| range              | <50 m <sup>2</sup>                                            |
|--------------------|---------------------------------------------------------------|
| system             | 2-way coaxial                                                 |
| woofer             | 6" neodymium                                                  |
| tweeter            | 1" neodymium titanium dome                                    |
| power              | 60W                                                           |
| sensitivity        | 87dB                                                          |
| impedance          | 4Ω                                                            |
| frequence range    | 55Hz - 20kHz                                                  |
| network            | Wifi: IEEE802.11 b/g/n 2.4G, Ethernet: RJ45                   |
| Bluetooth          | 5.0                                                           |
| audio input        | Bluetooth, Line in                                            |
| audio output       | speaker 4-8 Ω                                                 |
| streaming protocol | Spotify Connect, AirPlay 2, Tidal Connect, DLNA, UPnP, Qplay  |
| online music       | Internet Radio, Spotify, Tidal, Qobuz, Napster, Amazon Music, |
|                    | iHeartRadio, vTuner, SoundMachine, RadioParadise,             |
|                    | Calm Radio, QQ Music, QQ FM                                   |
| local music        | mobile device, NAS storage                                    |
| multizone function | AirPlay 2, Alexa                                              |
| control            | 4STREAM app (iOS + Android)                                   |
| power supply       | 24V / 4.16A                                                   |
| dim. cut-out (Ø)   | 210mm                                                         |
| dim. (Ø x d)       | 235 x 108 mm (passive speaker : 235 x 100 mm)                 |
| weight / piece     | 1,5kg (passive speaker 1,2kg)                                 |
|                    |                                                               |