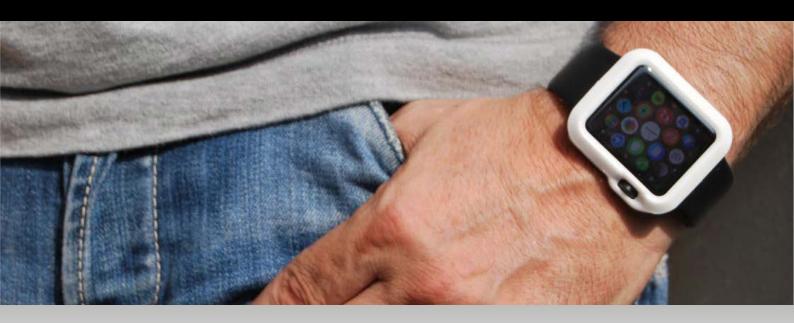

## FASHION CASE

for Apple Watch

#### Fashion Case is an essential and fashionable accessory that allows you to customize the color of your Apple Watch.

The premium polycarbonate body with scratch resistant coating will keep your Apple Watch safe and free from scratches and scuff marks. Available in 5 colors: blue, pink, green, white and black. Available in 2 versions, 38 and 42mm.