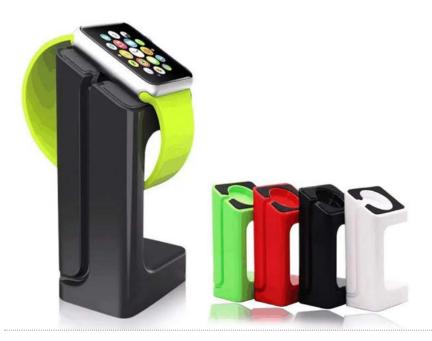

#### **SMART STAND**

for Apple Watch

**Smart Stand is an indispensable accessory designed especially for Apple Watch.** The material makes it lightweight and easy to carry. Thanks to a base at 45° it allows you to continue using your Smartwatch while charging. Compatible with any band for the 38mm and 42mm models. Available in 4 colors: green, red, black, white and in bright paint. Dimensions: 10x5x3.5cm (hxdxl).

Charging cable NOT included.

| h   | Χ | W  | Χ | d  | mm |
|-----|---|----|---|----|----|
| 130 | Χ | 55 | χ | 40 | mm |