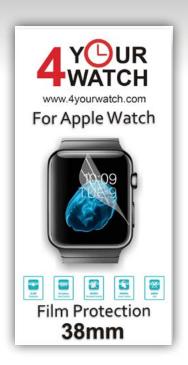

#### FILM PROTECTION

for Apple Watch

Film Protection is a special film that protects the screen of your Apple Watch from shocks and scratches.

Easy to install. Clean the surface with the cloth included in the box and attach the film by fixating it to the screen. Available in 2 versions, 38 and 42mm.