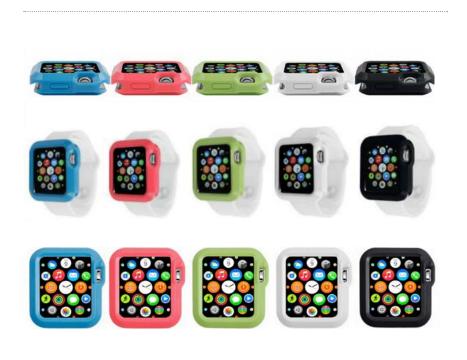

## FASHION CASE

for Apple Watch

#### Fashion Case is an essential and fashionable accessory that allows you to customize the color of your Apple Watch.

The premium polycarbonate body with scratch resistant coating will keep your Apple Watch safe and free from scratches and scuff marks. Available in 5 colors: blue, pink, green, white and black. Available in 2 versions, 38 and 42mm.