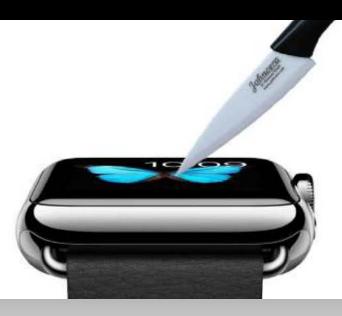

#### FILM PROTECTION

for Apple Watch

Film Protection is a special film that protects the screen of your Apple Watch from shocks and scratches.

Easy to install. Clean the surface with the cloth included in the box and attach the film by fixating it to the screen. Available in 2 versions, 38 and 42mm.