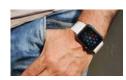

#### Every day a new look for your Apple Watch with Silicone Band.

Thanks to a special adapter, the colorful silicone straps will allow you to change your strap whenever you want.

Available in 5 colors: black, white, green, blue and pink. Available in 2 versions, 38 and 42mm.