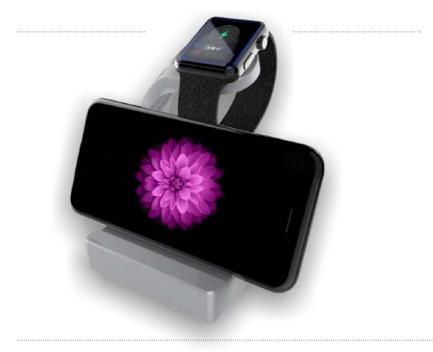

## 2IN1 ALUMINIUM STAND

for Apple Watch

The aluminium stand is designed especially for Apple Watch and the iPhone. It makes it possible to charge your Apple Watch and iPhone while holding the devices for a comfortable viewing angle. Compatible with the 38mm and 42mm models.

Available in 3 colors: black, gold and silver. The charger and cable recesses are compatible with the original Apple Watch charger. Charging cable NOT included.