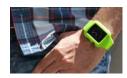

#### SILICON CASE BAND

for Apple Watch

Case Band are silicone straps with bumper who do not require an adapter and protect your Apple Watch from bumps and knocks. Just carefully remove the original strap from your Apple Watch and place the watch in the Case Band.

It is the most economical and versatile solution to wear a new color each day whether you go out, go to the fitness or on holiday.

Available in 6 colors: green, red, white, blue, black and brown.

Available in 2 versions, 38 and 42mm.