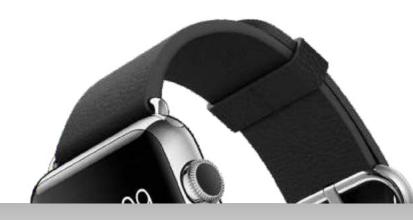

#### STEEL BAND

for Apple Watch

Steel Band looks colorless, but that is just the secret: the full metal gives your watch the elegance and style it deserves. No need for adapter as it is included in the strap. Available in 2 versions, 38 and 42mm.