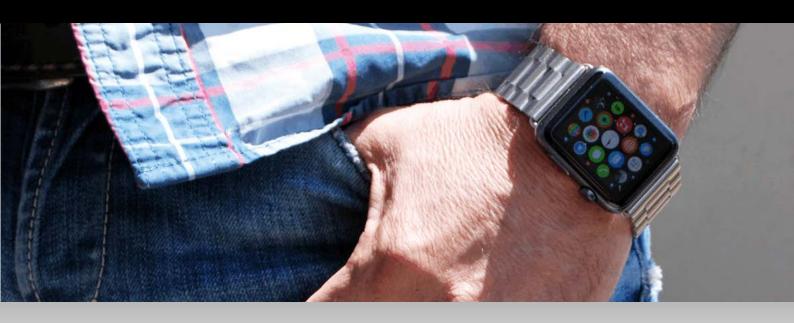

#### STEEL BAND

for Apple Watch

Steel Band looks colorless, but that is just the secret: the full metal gives your watch the elegance and style it deserves. No need for adapter as it is included in the strap. Available in 2 versions, 38 and 42mm.

| h  | Χ | W  | Χ | d  | mm |
|----|---|----|---|----|----|
| 76 | Χ | 76 | χ | 76 | mm |