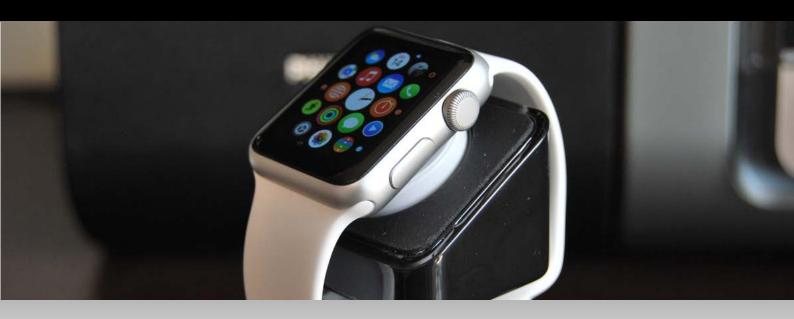

#### **SMART STAND**

for Apple Watch

**Smart Stand is an indispensable accessory designed especially for Apple Watch.** The material makes it lightweight and easy to carry. Thanks to a base at 45° it allows you to continue using your Smartwatch while charging. Compatible with any band for the 38mm and 42mm models. Available in 4 colors: green, red, black, white and in bright paint. Dimensions: 10x5x3.5cm (hxdxl).

Charging cable NOT included.

| h   | Χ | W  | Χ | d  | mm |
|-----|---|----|---|----|----|
| 130 | Χ | 55 | χ | 40 | mm |