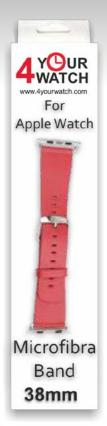

### MICRO BAND

for Apple Watch

#### Micro Band are microfiber straps with a steel buckle.

Thanks to the adapter you can change easily from color and style. Available in 5 colors: white, blue, red, pink, black. Available in 2 versions, 38 and 42mm.