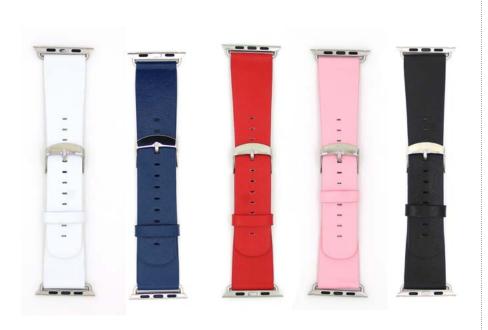

#### STEEL BAND

for Apple Watch

Steel Band looks colorless, but that is just the secret: the full metal gives your watch the elegance and style it deserves. No need for adapter as it is included in the strap. Available in 2 versions, 38 and 42mm.