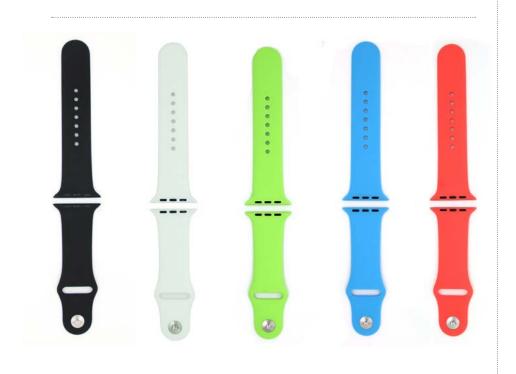

#### Every day a new look for your Apple Watch with Silicone Band.

Thanks to a special adapter, the colorful silicone straps will allow you to change your strap whenever you want.

Available in 5 colors: black, white, green, blue and pink. Available in 2 versions, 38 and 42mm.