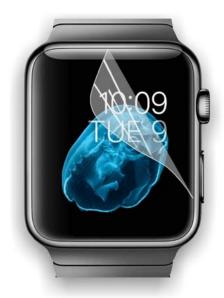

#### FILM PROTECTION

for Apple Watch

Film Protection is a special film that protects the screen of your Apple Watch from shocks and scratches.

Easy to install. Clean the surface with the cloth included in the box and attach the film by fixating it to the screen. Available in 2 versions, 38 and 42mm.