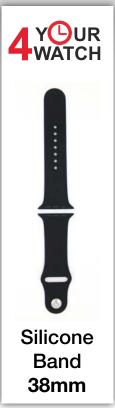

### SILICON BAND

for Apple Watch

#### Every day a new look for your Apple Watch with Silicone Band.

Thanks to a special adapter, the colorful silicone straps will allow you to change your strap whenever you want.

Available in 5 colors: black, white, green, blue and pink. Available in 2 versions, 38 and 42mm.