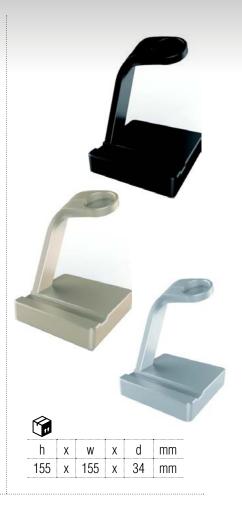

#### **SMART STAND**

for Apple Watch

**Smart Stand is an indispensable accessory designed especially for Apple Watch.** The material makes it lightweight and easy to carry. Thanks to a base at 45° it allows you to continue using your Smartwatch while charging. Compatible with any band for the 38mm and 42mm models. Available in 4 colors: green, red, black, white and in bright paint. Dimensions: 10x5x3.5cm (hxdxl).

Charging cable NOT included.

| h   | Χ | W  | Χ | d  | mm |
|-----|---|----|---|----|----|
| 130 | Χ | 55 | χ | 40 | mm |