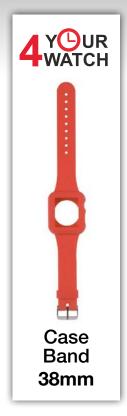

#### SILICON CASE BAND

for Apple Watch

Case Band are silicone straps with bumper who do not require an adapter and protect your Apple Watch from bumps and knocks. Just carefully remove the original strap from your Apple Watch and place the watch in the Case Band.

It is the most economical and versatile solution to wear a new color each day whether you go out, go to the fitness or on holiday.

Available in 6 colors: green, red, white, blue, black and brown.

Available in 2 versions, 38 and 42mm.