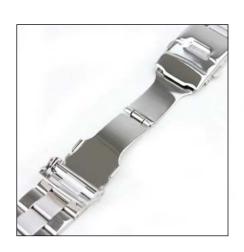

#### STEEL BAND

for Apple Watch

Steel Band looks colorless, but that is just the secret: the full metal gives your watch the elegance and style it deserves. No need for adapter as it is included in the strap. Available in 2 versions, 38 and 42mm.

| h  | Χ | W  | Χ | d  | mm |
|----|---|----|---|----|----|
| 76 | Χ | 76 | χ | 76 | mm |