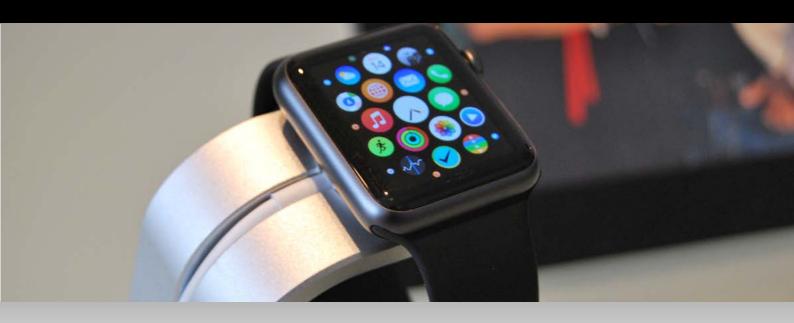

## 2IN1 ALUMINIUM STAND

for Apple Watch

The aluminium stand is designed especially for Apple Watch and the iPhone. It makes it possible to charge your Apple Watch and iPhone while holding the devices for a comfortable viewing angle. Compatible with the 38mm and 42mm models.

Available in 3 colors: black, gold and silver. The charger and cable recesses are compatible with the original Apple Watch charger. Charging cable NOT included.