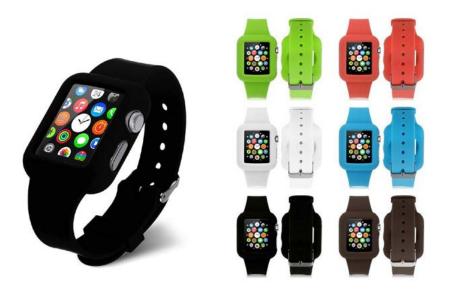

#### SILICON CASE BAND

for Apple Watch

Case Band are silicone straps with bumper who do not require an adapter and protect your Apple Watch from bumps and knocks. Just carefully remove the original strap from your Apple Watch and place the watch in the Case Band.

It is the most economical and versatile solution to wear a new color each day whether you go out, go to the fitness or on holiday.

Available in 6 colors: green, red, white, blue, black and brown.

Available in 2 versions, 38 and 42mm.