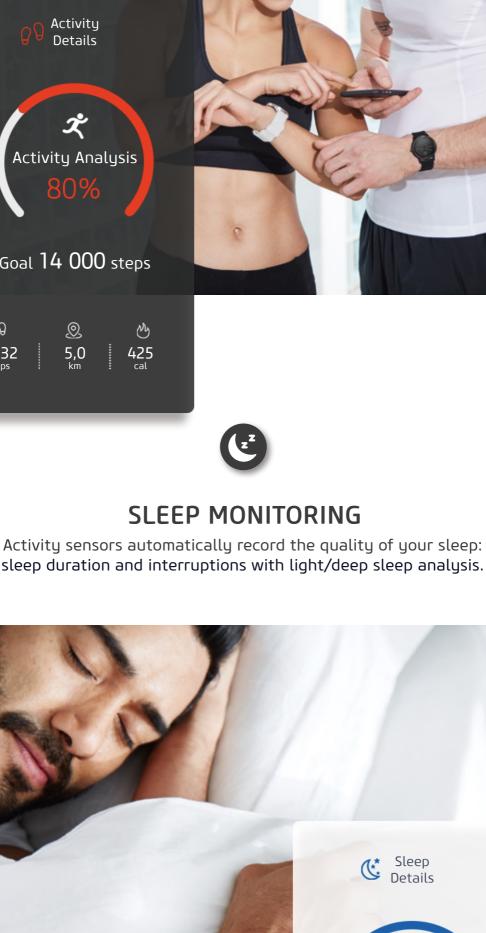

Phone

Thoracic stretching

1/4

enefits: Stretches chest muscles nd expands the lungs.

18"

Activity Details

Activity Analysis

Goal 14 000 steps

0

5,0 km

ββ

7,532 steps

Sleep Analysis

80%

Sleep goal 8 hours

Sleep

6:30

Wake up

 $1_{time}$ 

Awake

15<sub>min</sub>

**MUSIC ON** 

**COMMAND** 

You can listen to your favorite tunes wherever and whenever, hands-free! Use your smart watch's responsive touch