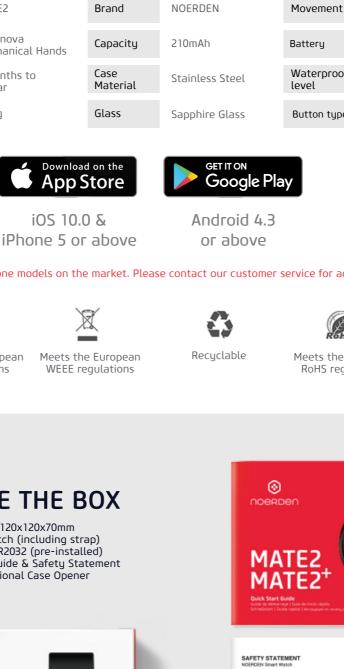

**SPECIFICATIONS** 

Download on the App Store

WEEE regulations

iOS 10.0 &

**BLACK** 

& WHITE

20 mm

WHITE

& BLACK

STRAP SIZE

150-220 mm

11.5 mm

**FULL BLACK** 

40 mm

Model

Hand type

Battery Life

**Product** 

Weight

1 Year

61.2g

 $\epsilon$ 

Meets the European

CE regulations

⊗ noerben

**INSIDE THE BOX** 

Box 120x120x70mm Smart Watch (including strap) Battery CR2032 (pre-installed) Quick start guide & Safety Statement Professional Case Opener

**Button Battery** Battery 3V CR2032 Waterproof 5ATM level Physical Button type Button Fits most smartphone models on the market. Please contact our customer service for additional details. Meets the European RoHS regulations SAFETY STATEMENT NORROEN Smart Watch