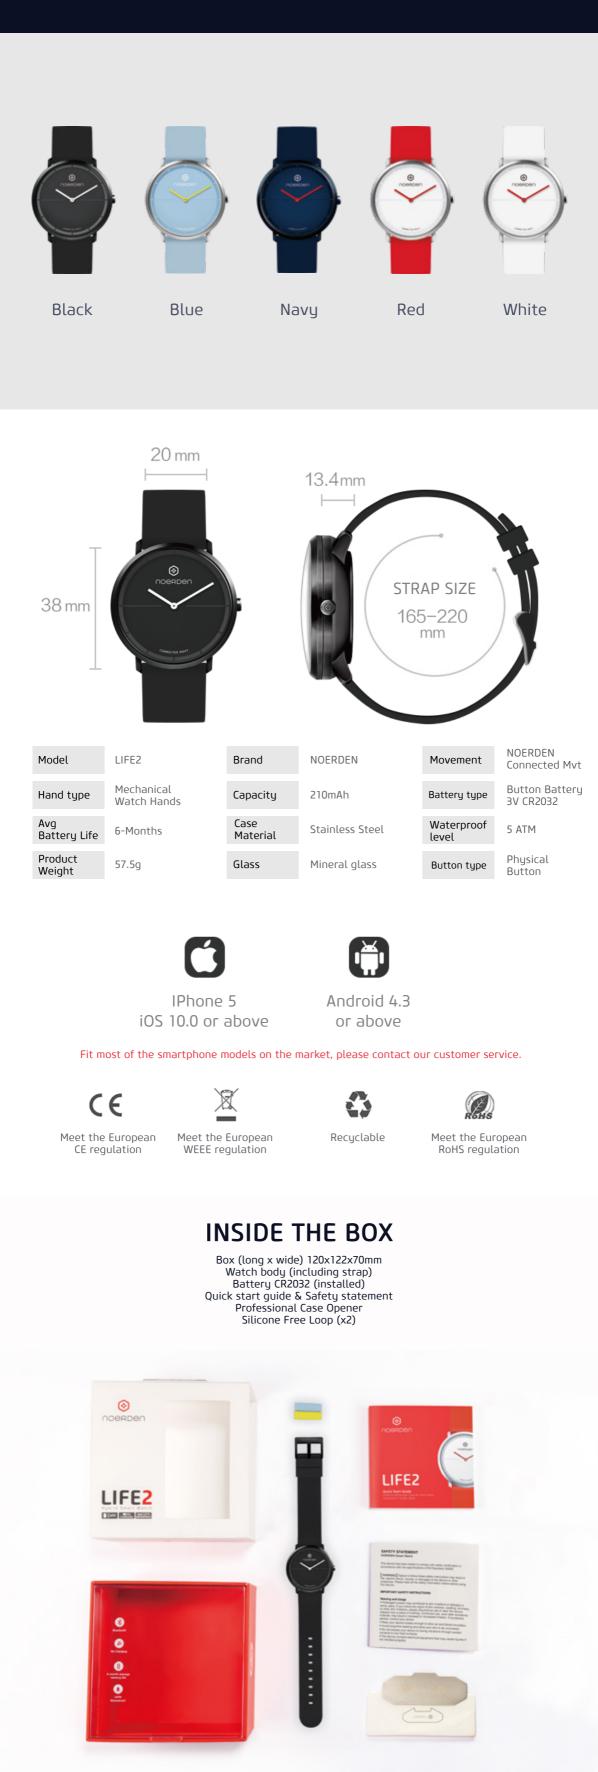

#### BLUETOOTH 4.1 en behind LIFE2's Ronda

High-tech sensors hidden behind LIFE2's Ronda movement allow your watch to constantly track your activity through Bluetooth 4.1. For iOS 10.0 & Android 4.3.

SMART FUNCTIONS