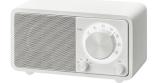

## 🚯 Bluetooth

The Genuine Mini is the most charming radio you've ever seen. But do not underestimate its powers! This FM receiver with classic look has a speaker that will surprise you, complemented by the acoustically tuned wooden cabinet. Listen to your favorite FM stations in this small version of your conventional table top radio.

## • Classic FM receiver

- Built-In Bluetooth Wireless Audio Streaming
- Band, Tuning and Charging LED
- 36 hours of battery life after fully charged
- External FM Wire Antenna and Micro USB Charging Cable included
- EAN-code: 47.11317.99.502.1 (WALNUT)
- EAN-code: 47.11317.99.507.6 (CHERRY)
- EAN-code: 47.11317.99.503.8 ( PINK )
- EAN-code: 47.11317.99.504.5 (GREEN)
- EAN-code: 47.11317.99.505.2 ( MATT WHITE )
- EAN-code: 47.11317.99.506.9 ( MATT BLACK )