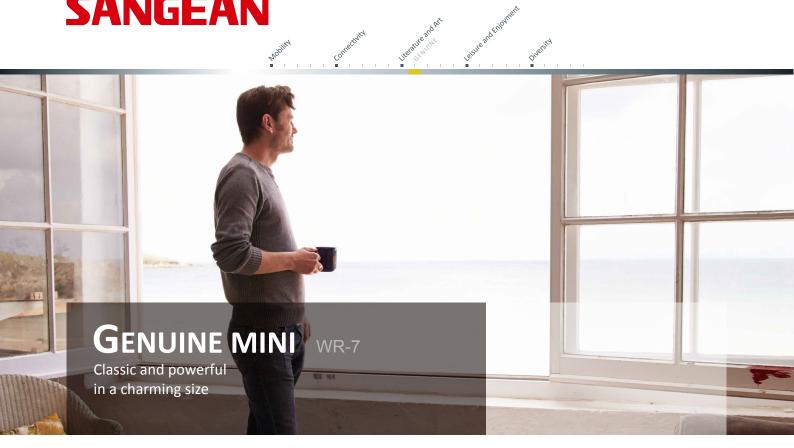

## 🚯 Bluetooth

The Genuine Mini is the most charming radio you've ever seen. But do not underestimate its powers! This FM receiver with classic look has a speaker that will surprise you, complemented by the acoustically tuned wooden cabinet. Listen to your favorite FM stations in this small version of your conventional table top radio.

Despite its classic look, the Genuine Mini has very modern features. You can listen to your own music via an AUX input and connect any compatible device via Bluetooth for wireless audio streaming. The Mini radio has 36 hours of battery life after been fully charged!