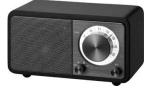

## 🚯 Bluetooth

The Genuine Mini is the most charming radio you've ever seen. But do not underestimate its powers! This FM receiver with classic look has a speaker that will surprise you, complemented by the acoustically tuned wooden cabinet. Listen to your favorite FM stations in this small version of your conventional table top radio.

## • Classic FM receiver

- Built-In Bluetooth Wireless Audio Streaming
- Band, Tuning and Charging LED
- 36 hours of battery life after fully charged
- External FM Wire Antenna and Micro USB Charging Cable included
- EAN-code: 47.11317.99.502.1 (WALNUT)
- EAN-code: 47.11317.99.507.6 (CHERRY)
- EAN-code: 47.11317.99.503.8 ( PINK )
- EAN-code: 47.11317.99.504.5 (GREEN)
- EAN-code: 47.11317.99.505.2 ( MATT WHITE )
- EAN-code: 47.11317.99.506.9 ( MATT BLACK )