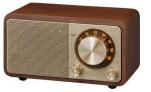

## 🚯 Bluetooth

The Genuine Mini is the most charming radio you've ever seen. But do not underestimate its powers! This FM receiver with classic look has a speaker that will surprise you, complemented by the acoustically tuned wooden cabinet. Listen to your favorite FM stations in this small version of your conventional table top radio.

## • Classic FM receiver

- Built-In Bluetooth Wireless Audio Streaming
- Band, Tuning and Charging LED
- 36 hours of battery life after fully charged
- External FM Wire Antenna and Micro USB Charging Cable included
- EAN-code: 47.11317.99.502.1 (WALNUT)
- EAN-code: 47.11317.99.507.6 (CHERRY)
- EAN-code: 47.11317.99.503.8 ( PINK )
- EAN-code: 47.11317.99.504.5 (GREEN)
- EAN-code: 47.11317.99.505.2 ( MATT WHITE )
- EAN-code: 47.11317.99.506.9 ( MATT BLACK )