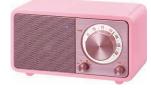

## 🚯 Bluetooth

The Genuine Mini is the most charming radio you've ever seen. But do not underestimate its powers! This FM receiver with classic look has a speaker that will surprise you, complemented by the acoustically tuned wooden cabinet. Listen to your favorite FM stations in this small version of your conventional table top radio.

## • Classic FM receiver

- Built-In Bluetooth Wireless Audio Streaming
- Band, Tuning and Charging LED
- 36 hours of battery life after fully charged
- External FM Wire Antenna and Micro USB Charging Cable included
- EAN-code: 47.11317.99.502.1 (WALNUT)
- EAN-code: 47.11317.99.507.6 (CHERRY)
- EAN-code: 47.11317.99.503.8 ( PINK )
- EAN-code: 47.11317.99.504.5 (GREEN)
- EAN-code: 47.11317.99.505.2 ( MATT WHITE )
- EAN-code: 47.11317.99.506.9 ( MATT BLACK )