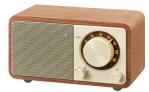

## 🚯 Bluetooth

The Genuine Mini is the most charming radio you've ever seen. But do not underestimate its powers! This FM receiver with classic look has a speaker that will surprise you, complemented by the acoustically tuned wooden cabinet. Listen to your favorite FM stations in this small version of your conventional table top radio.

## • Classic FM receiver

- Built-In Bluetooth Wireless Audio Streaming
- Band, Tuning and Charging LED
- 36 hours of battery life after fully charged
- External FM Wire Antenna and Micro USB Charging Cable included
- EAN-code: 47.11317.99.502.1 (WALNUT)
- EAN-code: 47.11317.99.507.6 (CHERRY)
- EAN-code: 47.11317.99.503.8 ( PINK )
- EAN-code: 47.11317.99.504.5 (GREEN)
- EAN-code: 47.11317.99.505.2 ( MATT WHITE )
- EAN-code: 47.11317.99.506.9 ( MATT BLACK )