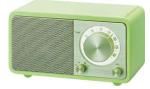

## 🚯 Bluetooth

The Genuine Mini is the most charming radio you've ever seen. But do not underestimate its powers! This FM receiver with classic look has a speaker that will surprise you, complemented by the acoustically tuned wooden cabinet. Listen to your favorite FM stations in this small version of your conventional table top radio.

## • Classic FM receiver

- Built-In Bluetooth Wireless Audio Streaming
- Band, Tuning and Charging LED
- 36 hours of battery life after fully charged
- External FM Wire Antenna and Micro USB Charging Cable included
- EAN-code: 47.11317.99.502.1 (WALNUT)
- EAN-code: 47.11317.99.507.6 (CHERRY)
- EAN-code: 47.11317.99.503.8 ( PINK )
- EAN-code: 47.11317.99.504.5 (GREEN)
- EAN-code: 47.11317.99.505.2 ( MATT WHITE )
- EAN-code: 47.11317.99.506.9 ( MATT BLACK )