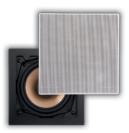

## HYDE

2 ULTRA FLAT **INWALL SPEAKERS** 

**REPELLENT** INWALL **SPEAKERS** 

HYDE + UNI30

HYDE + FL501

HYDE + HPSQ525

HYDE + FL550

The toilet, living room, your patio or bathroom, even your office ... nowhere is immune. Each of the packages provides a musical duet between the proper loudspeakers and the brand new Hyde. This Hyde has an amplifier with a digital input (Toslink), built-in radio, DAB+ and even a Bluetooth module. Crazy Packs from ArtSound: not only slightly crazy,