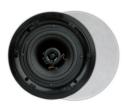

## HYDE

2 ULTRA FLAT **INWALL SPEAKERS** 

**REPELLENT** INWALL **SPEAKERS** 

HYDE + UNI30

HYDE + FL501

HYDE + HPSQ525

HYDE + FL550

The toilet, living room, your patio or bathroom, even your office ... nowhere is immune. Each of the packages provides a musical duet between the proper loudspeakers and the brand new Hyde. This Hyde has an amplifier with a digital input (Toslink), built-in radio, DAB+ and even a Bluetooth module. Crazy Packs from ArtSound: not only slightly crazy,