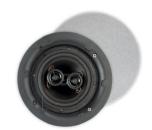

## HYDE

2 ULTRA FLAT **INWALL SPEAKERS** 

**REPELLENT** INWALL **SPEAKERS** 

HYDE + UNI30

HYDE + FL501

HYDE + HPSQ525

HYDE + FL550

The toilet, living room, your patio or bathroom, even your office ... nowhere is immune. Each of the packages provides a musical duet between the proper loudspeakers and the brand new Hyde. This Hyde has an amplifier with a digital input (Toslink), built-in radio, DAB+ and even a Bluetooth module. Crazy Packs from ArtSound: not only slightly crazy,