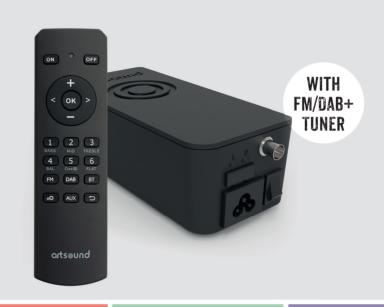

## **BLUETOOTH MINIMALISTIC AMPLIFIER**

## HYDE

2 ULTRA FLAT **INWALL SPEAKERS** 

**REPELLENT** INWALL **SPEAKERS** 

HYDE + UNI30

HYDE + FL501

HYDE + HPSQ525

HYDE + FL550

The toilet, living room, your patio or bathroom, even your office ... nowhere is immune. Each of the packages provides a musical duet between the proper loudspeakers and the brand new Hyde. This Hyde has an amplifier with a digital input (Toslink), built-in radio, DAB+ and even a Bluetooth module. Crazy Packs from ArtSound: not only slightly crazy,