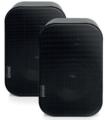

## HYDE

2 ULTRA FLAT **INWALL SPEAKERS** 

**REPELLENT** INWALL **SPEAKERS** 

HYDE + UNI30

HYDE + FL501

HYDE + HPSQ525

HYDE + FL550

The toilet, living room, your patio or bathroom, even your office ... nowhere is immune. Each of the packages provides a musical duet between the proper loudspeakers and the brand new Hyde. This Hyde has an amplifier with a digital input (Toslink), built-in radio, DAB+ and even a Bluetooth module. Crazy Packs from ArtSound: not only slightly crazy,